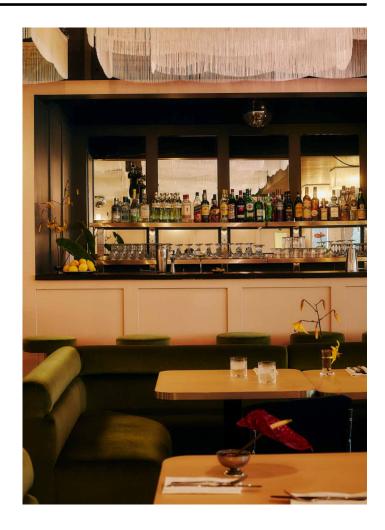

# **BISTROTHEQUE MAIN ROOM**

# CAPACITY

Dining Room Seated 110

Bar Seated 12

AVAILABILITY SEP-JUL

12:00–16:30 Mon–Fri 18:00–00:00 Sun–Thu

AVAILABILITY EASTER\* & AUG\*\*

12:00-00:00 Mon-Sun

EQUIPMENT