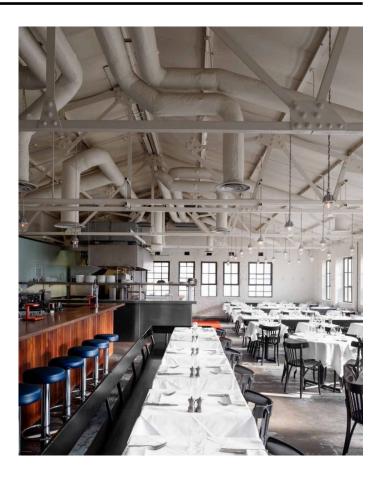

# **BISTROTHEQUE MAIN ROOM**

# CAPACITY

Dining Room Seated 110

Bar Seated 12

AVAILABILITY SEP-JUL

12:00–16:30 Mon–Fri 18:00–00:00 Sun–Thu

AVAILABILITY EASTER\* & AUG\*\*

12:00-00:00 Mon-Sun

EQUIPMENT