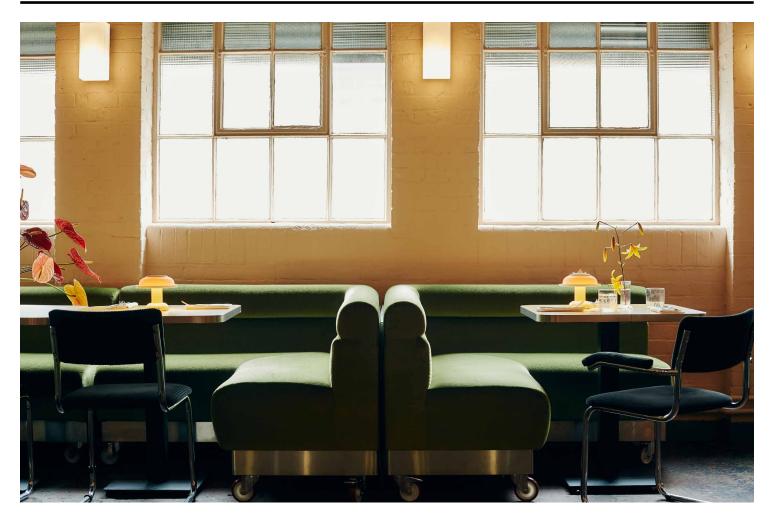

# **BISTROTHEQUE MAIN ROOM**

# CAPACITY

Dining Room Seated 110

Bar Seated 12

AVAILABILITY SEP-JUL

12:00–16:30 Mon–Fri 18:00–00:00 Sun–Thu

AVAILABILITY EASTER\* & AUG\*\*

12:00-00:00 Mon-Sun

EQUIPMENT