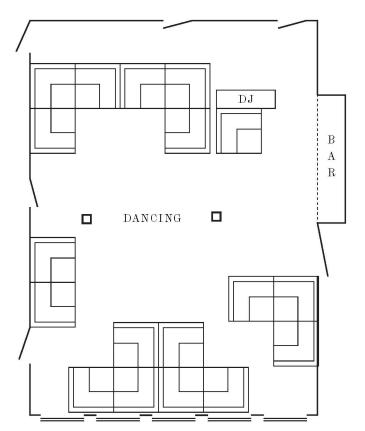

Spaces

EVENTS PACK February 2025

# Тне Соскатоо

### CAPACITY

Seated 54 Standing 100

#### AVAILABILITY SEP-JUL

12:00-16:30 Daily 18:00-00:00 Daily (excluding Friday nights)

#### AVAILABILITY EASTER\* & AUG\*\*

12:00-00:00 Mon-Sun As a part of a whole building event

#### EQUIPMENT

Electric Baby Grand Piano Sound System Radio Mics Disco Lighting



# EXAMPLE LAYOUTS



Party



# THE COCKATOO continued...



## EXAMPLE LAYOUTS

Partee





# **BISTROTHEQUE MAIN ROOM**

# CAPACITY

Dining Room Seated 110

Bar Seated 12

AVAILABILITY SEP-JUL

12:00–16:30 Mon–Fri 18:00–00:00 Sun–Thu

AVAILABILITY EASTER\* & AUG\*\*

12:00-00:00 Mon-Sun

EQUIPMENT

Baby Grand Piano



# EXAMPLE LAYOUTS

### Buffay



#### Dinner