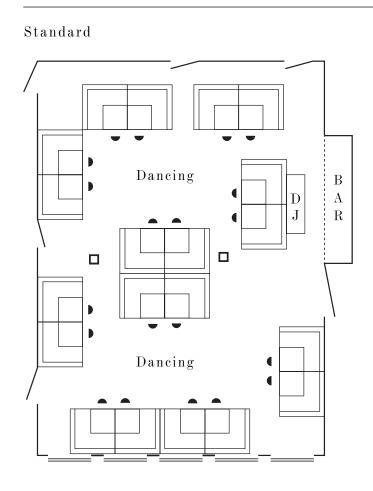

Spaces

EVENTS PACK February 2025

# Тне Соскатоо

### CAPACITY

Seated 54 Standing 100

#### AVAILABILITY SEP-JUL

12:00-16:30 Daily 18:00-00:00 Daily (excluding Friday nights)

#### AVAILABILITY EASTER\* & AUG\*\*

12:00-00:00 Mon-Sun As a part of a whole building event

#### EQUIPMENT

Electric Baby Grand Piano Sound System Radio Mics Disco Lighting



# EXAMPLE LAYOUTS



Party



# THE COCKATOO continued...



## EXAMPLE LAYOUTS

Partee





# **BISTROTHEQUE MAIN ROOM**

# CAPACITY

Dining Room Seated 110

Bar Seated 12

AVAILABILITY SEP-JUL

12:00–16:30 Mon–Fri 18:00–00:00 Sun–Thu

AVAILABILITY EASTER\* & AUG\*\*

12:00-00:00 Mon-Sun

EQUIPMENT

Baby Grand Piano



# EXAMPLE LAYOUTS

### Buffay



#### Dinner