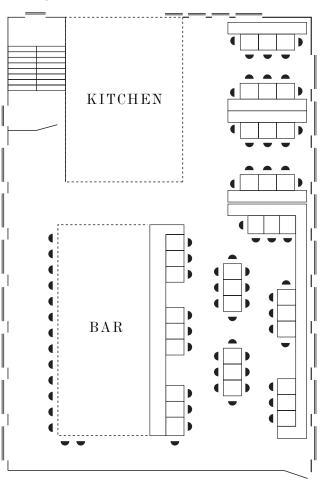

Spaces

EVENTS PACK February 2025

# Тне Соскатоо

### CAPACITY

Seated 54 Standing 100

#### AVAILABILITY SEP-JUL

12:00-16:30 Daily 18:00-00:00 Daily (excluding Friday nights)

#### AVAILABILITY EASTER\* & AUG\*\*

12:00-00:00 Mon-Sun As a part of a whole building event

#### EQUIPMENT

Electric Baby Grand Piano Sound System Radio Mics Disco Lighting



# EXAMPLE LAYOUTS



Party



# THE COCKATOO continued...



## EXAMPLE LAYOUTS

Partee





# **BISTROTHEQUE MAIN ROOM**

# CAPACITY

Dining Room Seated 110

Bar Seated 12

AVAILABILITY SEP-JUL

12:00–16:30 Mon–Fri 18:00–00:00 Sun–Thu

AVAILABILITY EASTER\* & AUG\*\*

12:00-00:00 Mon-Sun

EQUIPMENT

Baby Grand Piano



# EXAMPLE LAYOUTS

### Buffay



#### Dinner