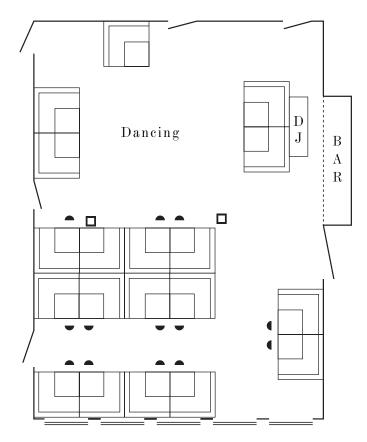

Spaces

EVENTS PACK February 2025

# Тне Соскатоо

### CAPACITY

Seated 54 Standing 100

#### AVAILABILITY SEP-JUL

12:00-16:30 Daily 18:00-00:00 Daily (excluding Friday nights)

#### AVAILABILITY EASTER\* & AUG\*\*

12:00-00:00 Mon-Sun As a part of a whole building event

#### EQUIPMENT

Electric Baby Grand Piano Sound System Radio Mics Disco Lighting



# EXAMPLE LAYOUTS



Party



# THE COCKATOO continued...



## EXAMPLE LAYOUTS

Partee





# **BISTROTHEQUE MAIN ROOM**

# CAPACITY

Dining Room Seated 110

Bar Seated 12

AVAILABILITY SEP-JUL

12:00–16:30 Mon–Fri 18:00–00:00 Sun–Thu

AVAILABILITY EASTER\* & AUG\*\*

12:00-00:00 Mon-Sun

EQUIPMENT

Baby Grand Piano



# EXAMPLE LAYOUTS

### Buffay



#### Dinner