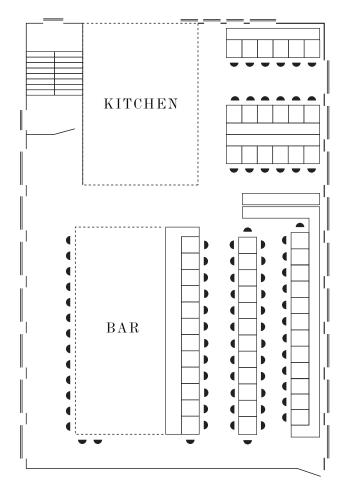

Spaces

EVENTS PACK February 2025

# Тне Соскатоо

### CAPACITY

Seated 54 Standing 100

#### AVAILABILITY SEP-JUL

12:00-16:30 Daily 18:00-00:00 Daily (excluding Friday nights)

#### AVAILABILITY EASTER\* & AUG\*\*

12:00-00:00 Mon-Sun As a part of a whole building event

#### EQUIPMENT

Electric Baby Grand Piano Sound System Radio Mics Disco Lighting



# EXAMPLE LAYOUTS



Party



# THE COCKATOO continued...



## EXAMPLE LAYOUTS

Partee





# **BISTROTHEQUE MAIN ROOM**

# CAPACITY

Dining Room Seated 110

Bar Seated 12

AVAILABILITY SEP-JUL

12:00–16:30 Mon–Fri 18:00–00:00 Sun–Thu

AVAILABILITY EASTER\* & AUG\*\*

12:00-00:00 Mon-Sun

EQUIPMENT

Baby Grand Piano



# EXAMPLE LAYOUTS

### Buffay



#### Dinner